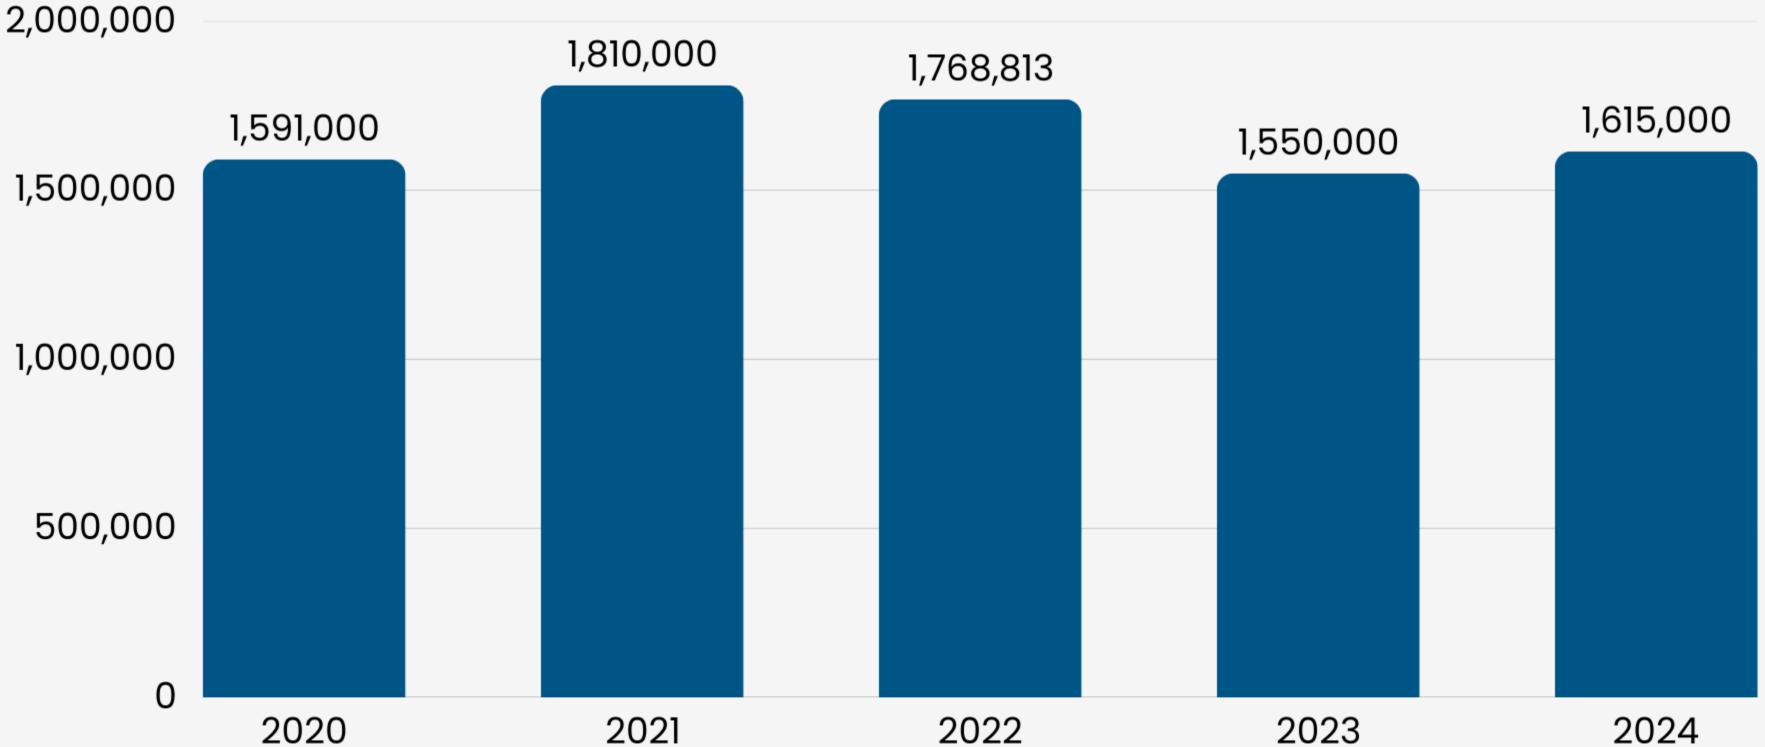

AMANDA MAR<sup>养</sup>IN YING HE 赫莹

# 2024 In Review

## Q4 and NAR Update



with Amanda Martin & Ying He

#### Amanda Martin & Ying He



#### San Francisco Ten Year Trend - Transaction Volume





#### Total

#### Single Family Median Price 2020-2024 Comparison



#### Single Family Price per Square Foot 2020-2024 Comparison



#### 2017 Prices per Square Foot

| District    | Price Per Square Foot |
|-------------|-----------------------|
| District 1  | \$933                 |
| District 2  | \$888                 |
| District 3  | \$792                 |
| District 4  | \$949                 |
| District 5  | \$1148                |
| District 6  | \$1054                |
| District 7  | \$1201                |
| District 8  | \$1087                |
| District 9  | \$1036                |
| District 10 | \$699                 |
|             | 1                     |

#### 2024 Prices per Square Foot

| District    | Price Per Square Foot |  |
|-------------|-----------------------|--|
| District 1  | \$977                 |  |
| District 2  |