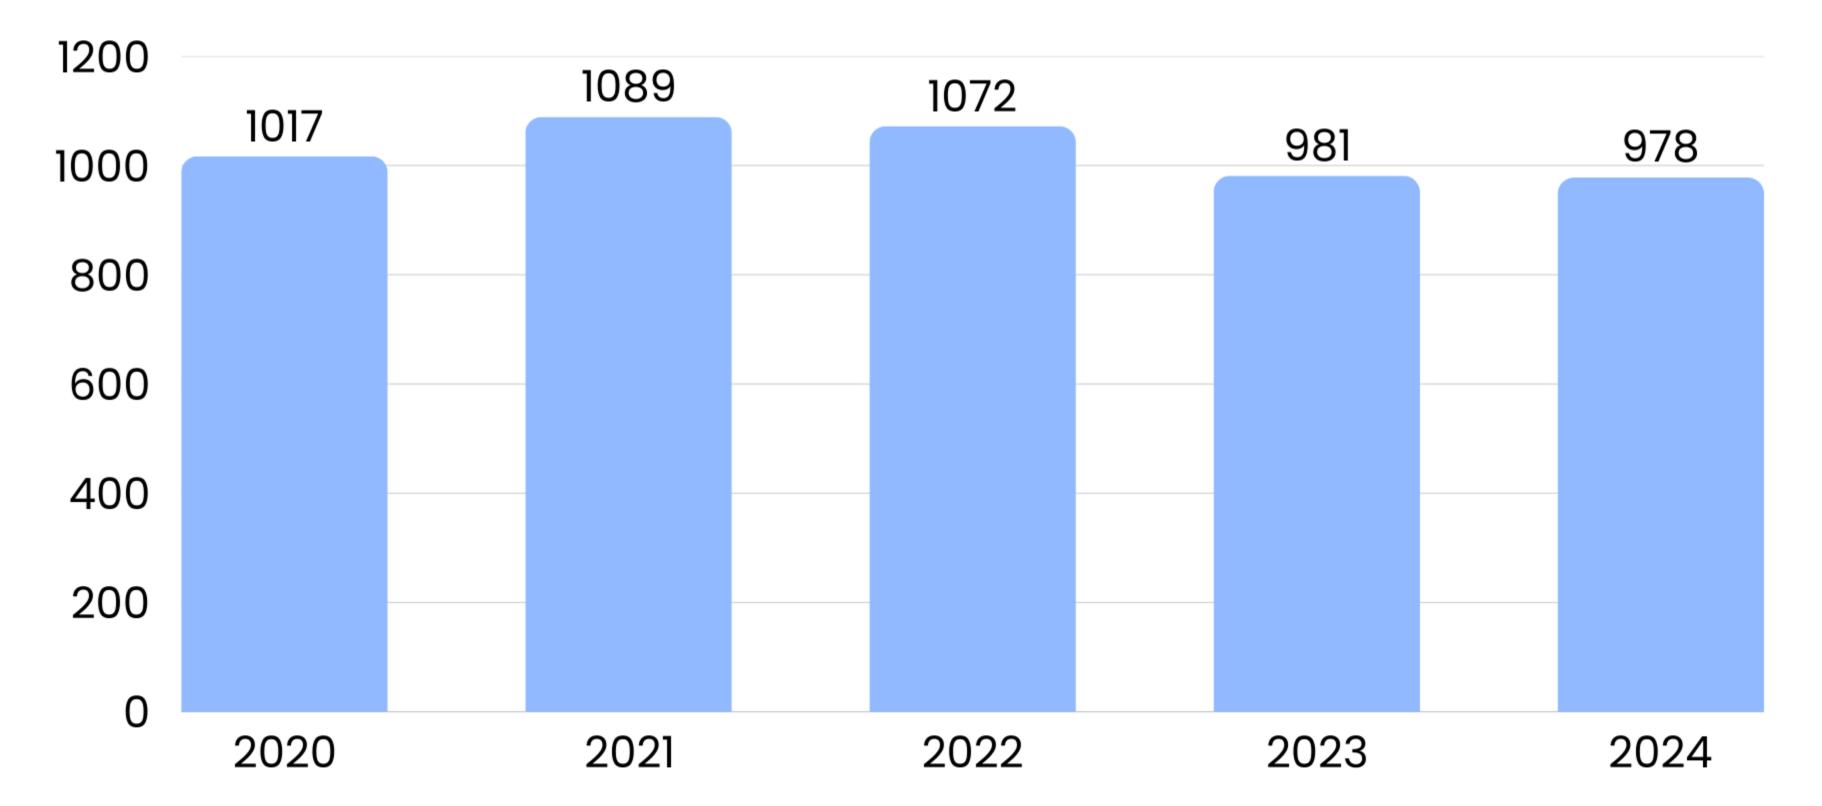

|
| District 9  | \$1036                |
| District 10 | \$699                 |
|             | 1                     |

#### 2024 Prices per Square Foot

| District    | Price Per Square Foot |  |
|-------------|-----------------------|--|
| District 1  | \$977                 |  |
| District 2  | \$1005                |  |
| District 3  | \$866                 |  |
| District 4  | \$964                 |  |
| District 5  | \$1090                |  |
| District 6  | \$993                 |  |
| District 7  | \$1180                |  |
| District 8  | \$944                 |  |
| District 9  | \$932                 |  |
| District 10 | \$706                 |  |

### Condo/TIC Median Price 2020-2024 Comparison





### Condo/TIC Price per Square Foot 2020-2024 Comparison



#### AMANDA MAR<sup>条</sup>IN YING HE 赫莹

#### **Transaction Volume Q4**





#### **Transaction Volume Full Year**



#### 30 Year Fixed Mortgage Interest Rate (Bankrate)





Amanda Mar<sup>♣</sup>IN YING HE 赫莹

### Feel free to reach us out!

**Amanda Martin** Lic #01386284 amanda@realestatesf.com amandamartinsf.com 415.601.9111

Ying He Lic #01964556 ying@realestatesf.com yinghehomes.com 415.941.1581