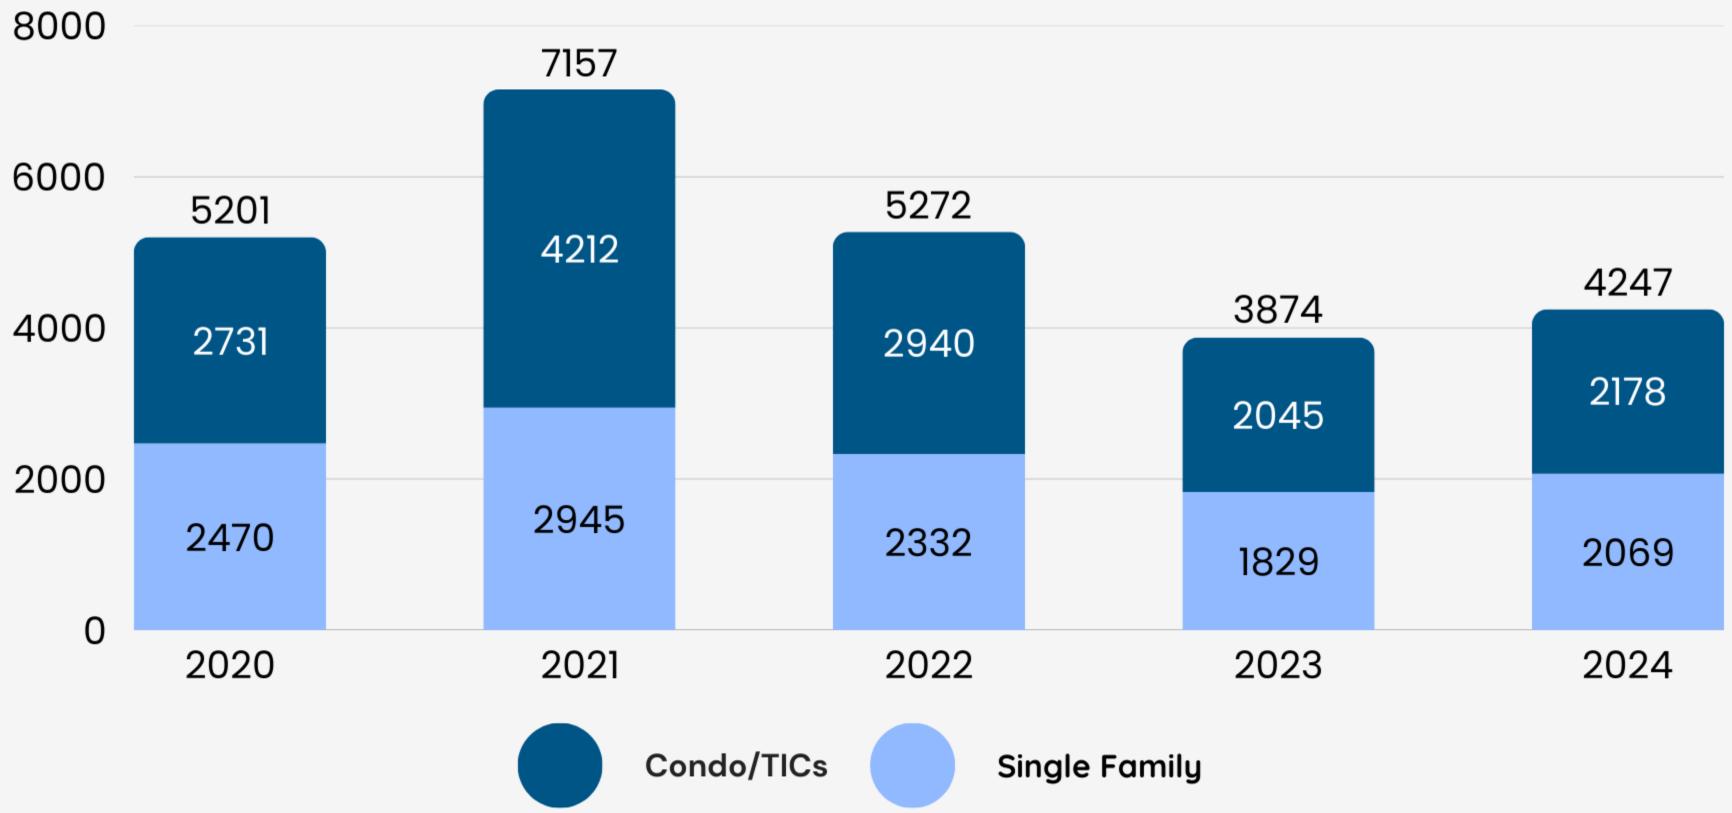

|

#### 2024 Prices per Square Foot

| District    | Price Per Square Foot |  |
|-------------|-----------------------|--|
| District 1  | \$977                 |  |
| District 2  | \$1005                |  |
| District 3  | \$866                 |  |
| District 4  | \$964                 |  |
| District 5  | \$1090                |  |
| District 6  | \$993                 |  |
| District 7  | \$1180                |  |
| District 8  | \$944                 |  |
| District 9  | \$932                 |  |
| District 10 | \$706                 |  |

### Condo/TIC Median Price 2020-2024 Comparison





### Condo/TIC Price per Square Foot 2020-2024 Comparison



#### AMANDA MAR<sup>条</sup>IN YING HE 赫莹

#### **Transaction Volume Q4**





#### **Transaction Volume Full Year**



#### 30 Year Fixed Mortgage Interest Rate (Bankrate)





Amanda Mar<sup>♣</sup>IN YING HE 赫莹

### Feel free to reach us out!

**Amanda Martin** Lic #01386284 amanda@realestatesf.com amandamartinsf.com 415.601.9111

Ying He Lic #01964556 ying@realestatesf.com yinghehomes.com 415.941.1581