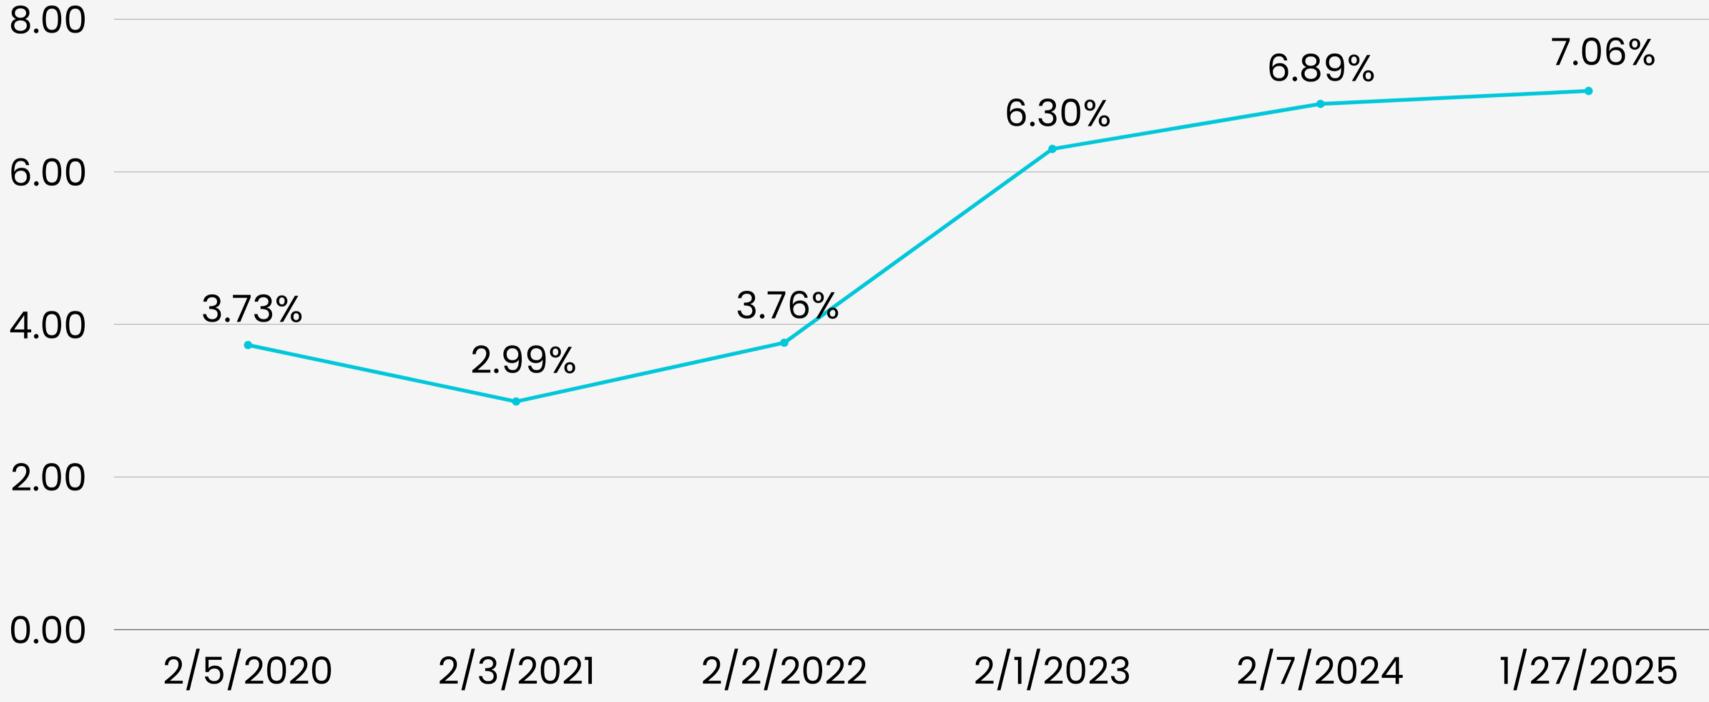

#### 30 Year Fixed Mortgage Interest Rate (Bankrate)

Amanda Mar<sup>♣</sup>IN YING HE 赫莹