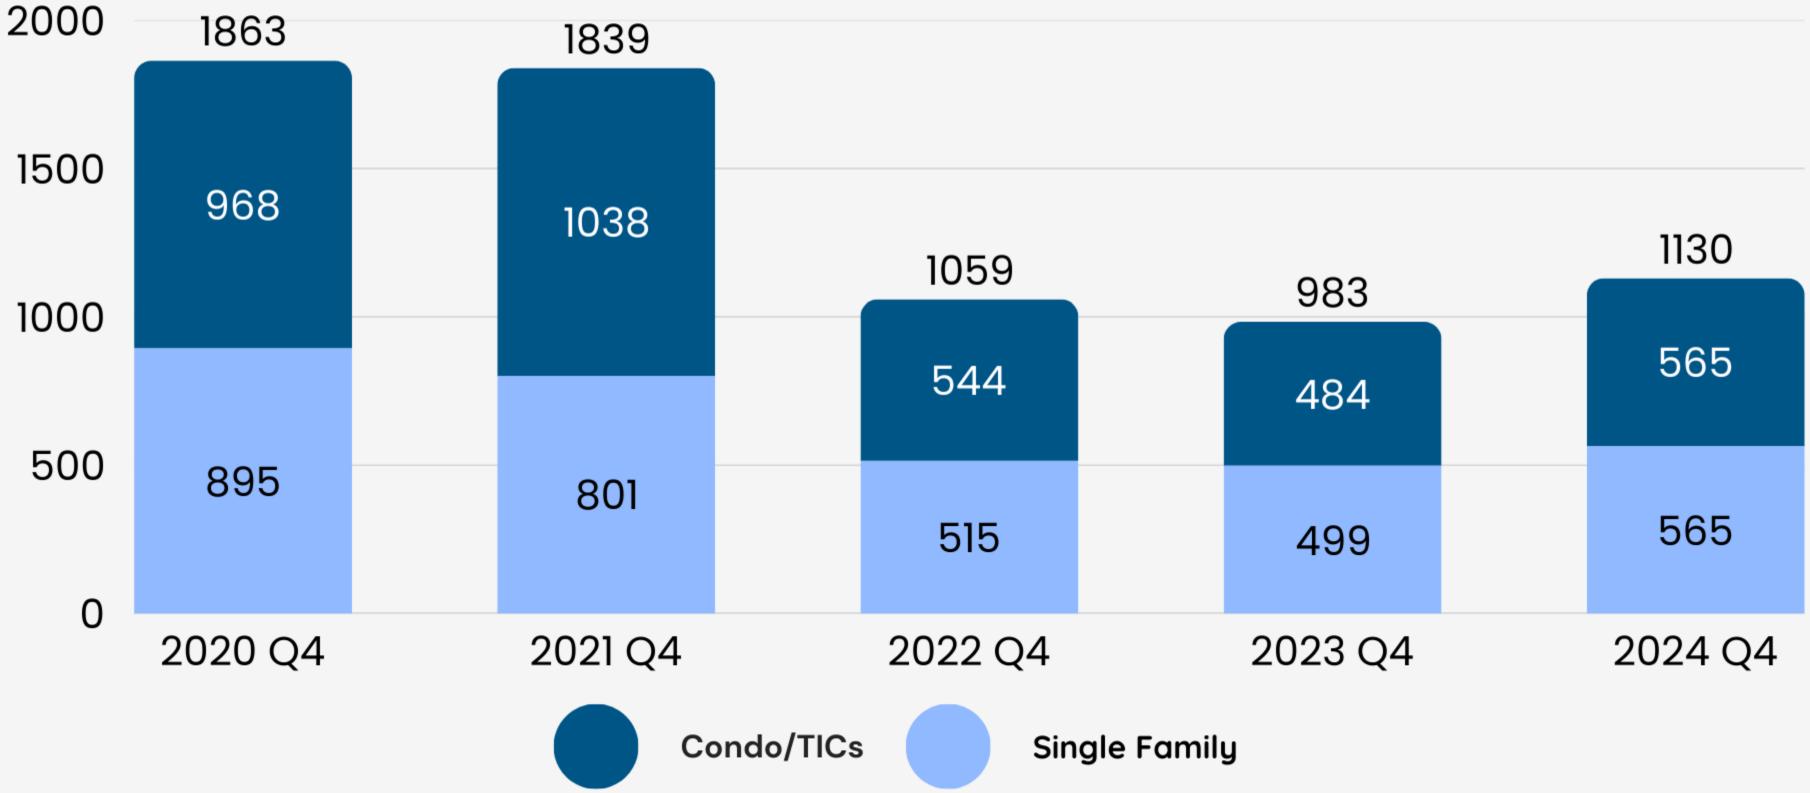

99                 |
|             | 1                     |

#### 2024 Prices per Square Foot

| District    | Price Per Square Foot |  |
|-------------|-----------------------|--|
| District 1  | \$977                 |  |
| District 2  | \$1005                |  |
| District 3  | \$866                 |  |
| District 4  | \$964                 |  |
| District 5  | \$1090                |  |
| District 6  | \$993                 |  |
| District 7  | \$1180                |  |
| District 8  | \$944                 |  |
| District 9  | \$932                 |  |
| District 10 | \$706                 |  |

### Condo/TIC Median Price 2020-2024 Comparison





### Condo/TIC Price per Square Foot 2020-2024 Comparison



#### AMANDA MAR<sup>条</sup>IN YING HE 赫莹

#### **Transaction Volume Q4**





#### **Transaction Volume Full Year**



#### 30 Year Fixed Mortgage Interest Rate (Bankrate)





Amanda Mar<sup>♣</sup>IN YING HE 赫莹

### Feel free to reach us out!

**Amanda Martin** Lic #01386284 amanda@realestatesf.com amandamartinsf.com 415.601.9111

Ying He Lic #01964556 ying@realestatesf.com yinghehomes.com 415.941.1581