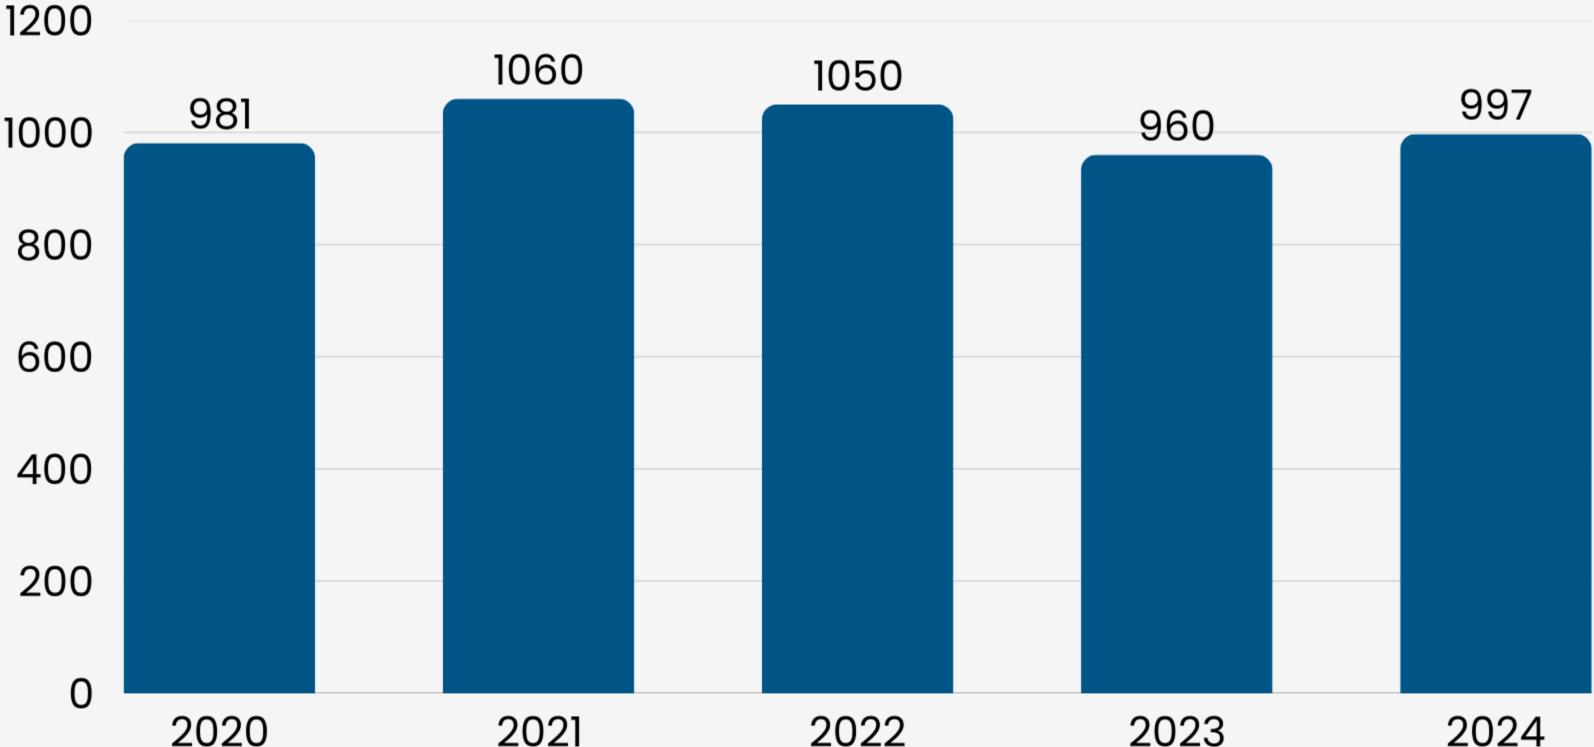

AMANDA MAR<sup>养</sup>IN YING HE 赫莹

# 2024 In Review

## Q4 and NAR Update



with Amanda Martin & Ying He

#### Amanda Martin & Ying He



#### San Francisco Ten Year Trend - Transaction Volume





#### Total

#### Single Family Median Price 2020-2024 Comparison



#### Single Family Price per Square Foot 2020-2024 Comparison



#### 2017 Prices per Square Foot

| District    | Price Per Square Foot |
|-------------|-----------------------|
| District 1  | \$933                 |
| District 2  | \$888                 |
| District 3  | \$792                 |
| District 4  | \$949                 |
| District 5  | \$1148                |
| District 6  | \$1054                |
| District 7  | \$1201                |
| District 8  | \$1087                |
| District 9  | \$1036                |
| District 10 | \$699                 |
|             | 1                     |

#### 2024 Prices per Square Foot

| District    | Price Per Square Foot |  |
|-------------|-----------------------|--|
| District 1  | \$977                 |  |
| District 2  | \$1005                |  |
| District 3  | \$866