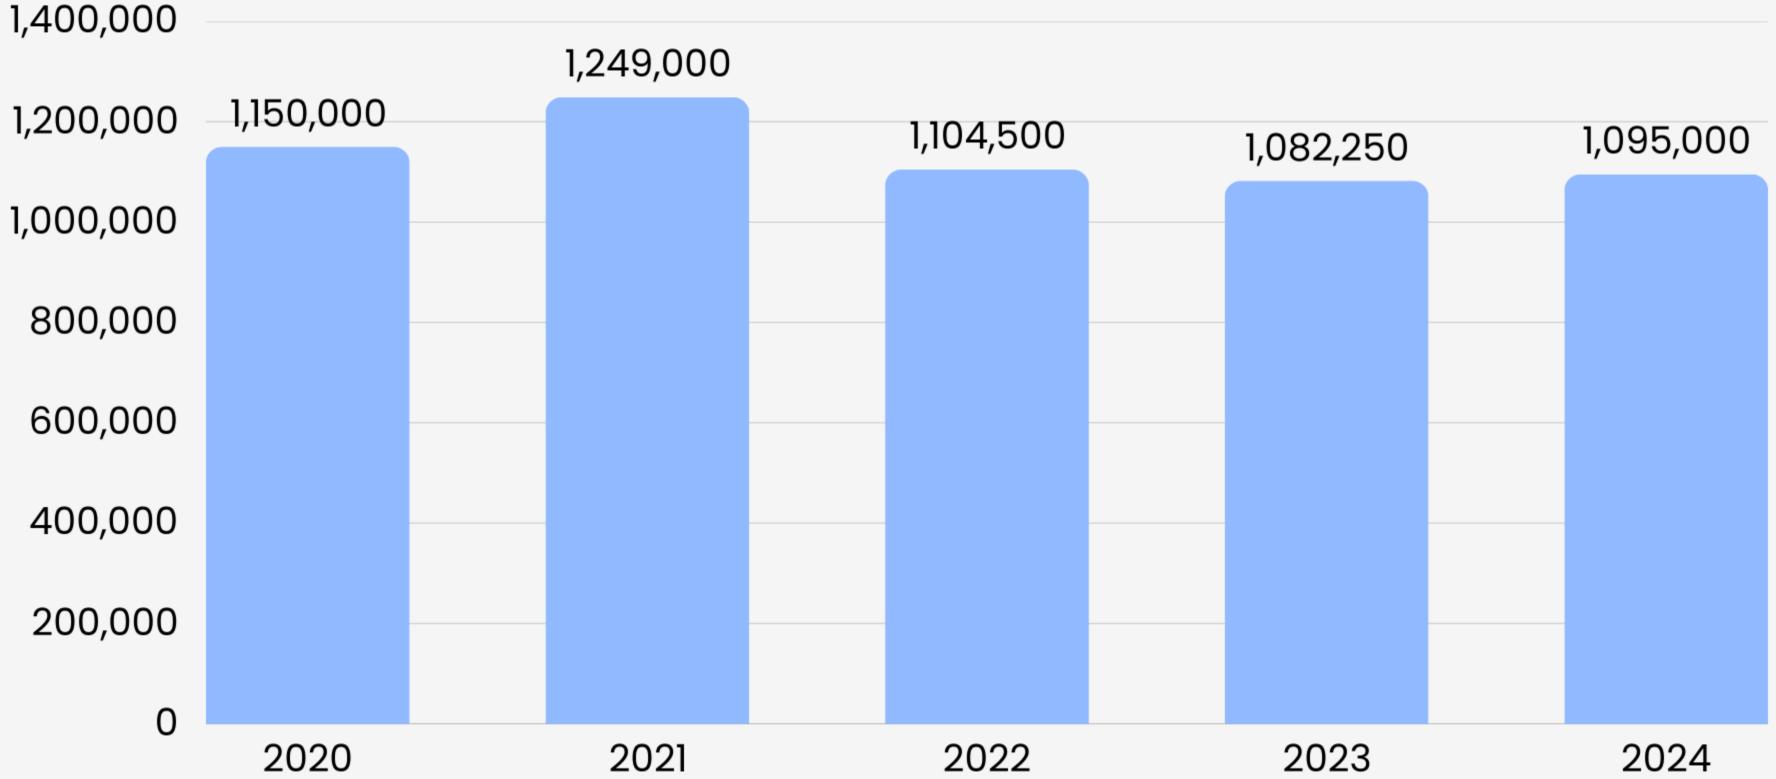

District 7  | \$1201                |
| District 8  | \$1087                |
| District 9  | \$1036                |
| District 10 | \$699                 |
|             | 1                     |

#### 2024 Prices per Square Foot

| District    | Price Per Square Foot |  |
|-------------|-----------------------|--|
| District 1  | \$977                 |  |
| District 2  | \$1005                |  |
| District 3  | \$866                 |  |
| District 4  | \$964                 |  |
| District 5  | \$1090                |  |
| District 6  | \$993                 |  |
| District 7  | \$1180                |  |
| District 8  | \$944                 |  |
| District 9  | \$932                 |  |
| District 10 | \$706                 |  |

### Condo/TIC Median Price 2020-2024 Comparison





### Condo/TIC Price per Square Foot 2020-2024 Comparison



#### AMANDA MAR<sup>条</sup>IN YING HE 赫莹

#### **Transaction Volume Q4**





#### **Transaction Volume Full Year**



#### 30 Year Fixed Mortgage Interest Rate (Bankrate)





Amanda Mar<sup>♣</sup>IN YING HE 赫莹

### Feel free to reach us out!

**Amanda Martin** Lic #01386284 amanda@realestatesf.com amandamartinsf.com 415.601.9111

Ying He Lic #01964556 ying@realestatesf.com yinghehomes.com 415.941.1581