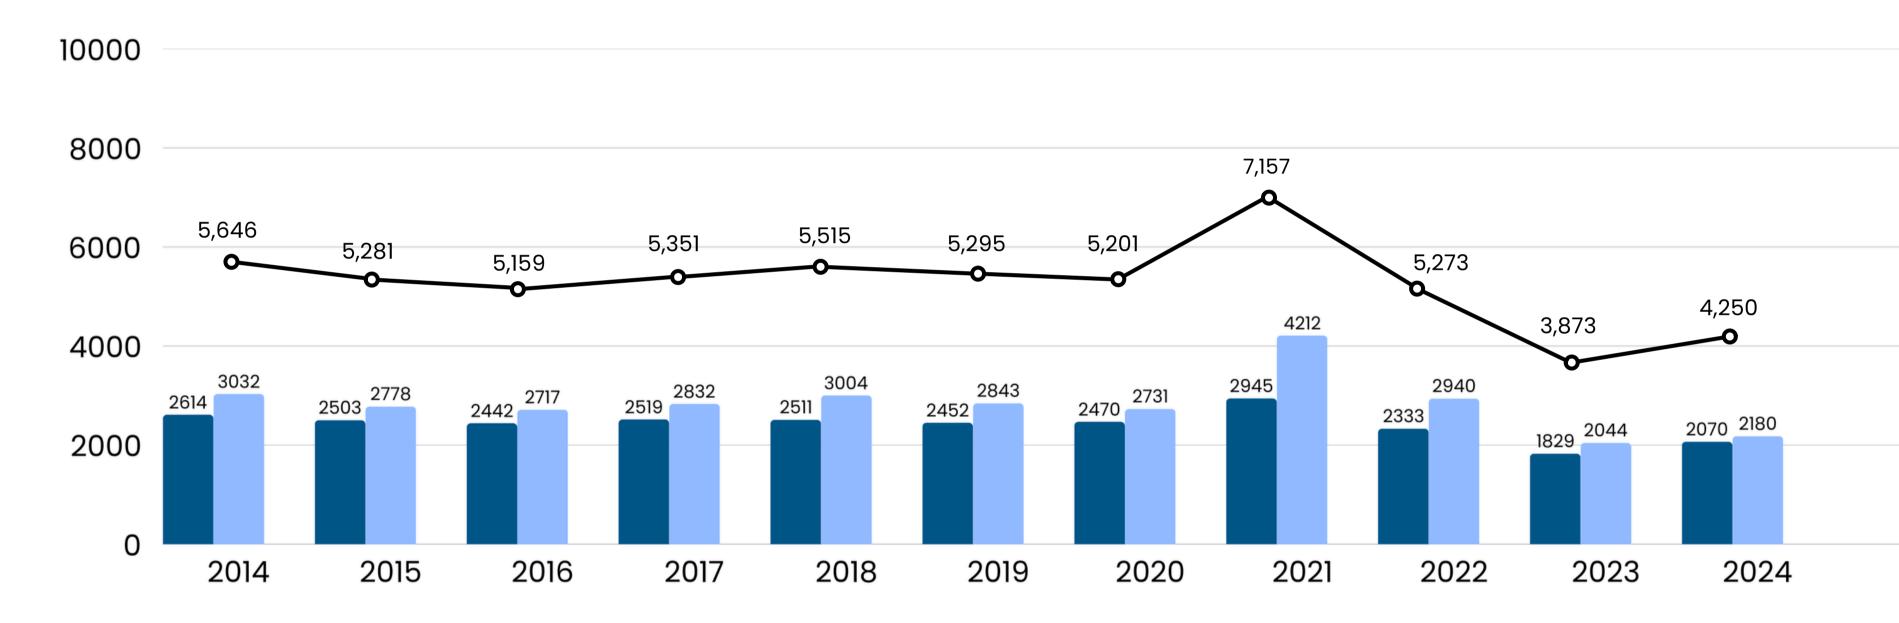

#### San Francisco Ten Year Trend - Transaction Volume

#### **Transaction Volume Q4**

#### **Transaction Volume Full Year**